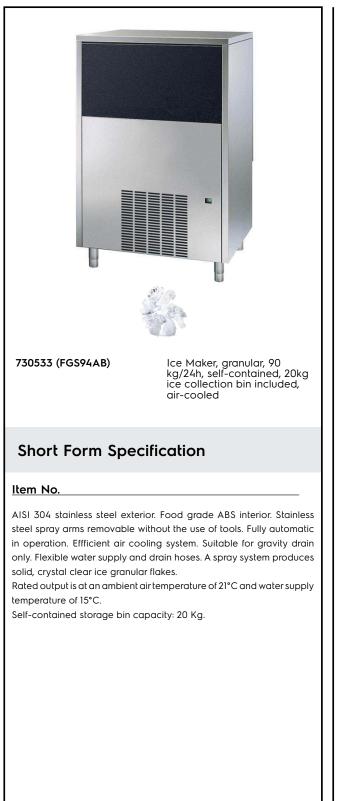

Ice Flaker 90kg/24h Ice Flaker with 20kg bin - Air cooled

| ITEM #  | <br> | <br> | _ |
|---------|------|------|---|
| MODEL # |      |      |   |
| NAME #  |      |      |   |
| SIS #   |      |      |   |
| AIA #   |      |      | _ |

### **Main Features**

- Compliant to CE requirements for safety.
- Fully automatic in operation.
- Suitable for gravity drain only.
- Rated output is at an ambient air temperature of 21°C and water supply temperature of 15°C.
- Bin integrated as standard.
- The ice-making method (crushing system) guarantees compact, hygienically pure crushed ice that is resistant to melting.

## Construction

- Plug as standard (schuko type).
- AISI 304 stainless steel exterior.
- Stainless steel spray arms removable without the use of tools.
- Adjustable feet 110-150 mm.
- Environmentally friendly: R452a as refrigerant gas.