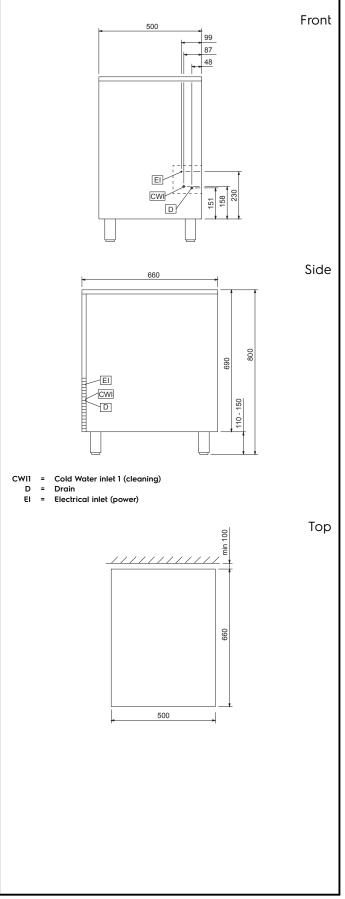

## Ice Flaker 90kg/24h Ice Flaker with 20kg bin -Air cooled

| Electric                                                                                                             |                                               |  |  |  |
|----------------------------------------------------------------------------------------------------------------------|-----------------------------------------------|--|--|--|
| Supply voltage:<br>730533 (FGS94AB)<br>Electrical power max.:                                                        | 220-240 V/1N ph/50 Hz<br>0.55 kW              |  |  |  |
| Capacity:                                                                                                            |                                               |  |  |  |
| Bin capacity:                                                                                                        | 20 kg                                         |  |  |  |
| Key Information:                                                                                                     |                                               |  |  |  |
| External dimensions, Width:<br>External dimensions, Depth:<br>External dimensions, Height:<br>Net weight:<br>Output: | 500mm<br>660mm<br>800mm<br>59 kg<br>90 kg/day |  |  |  |
| Sustainability                                                                                                       |                                               |  |  |  |
| Noise level:                                                                                                         | 54,3 dBA                                      |  |  |  |